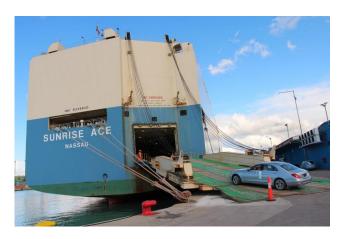

## REGULAR DIRECT RO-RO/CAR CARRIER SERVICE BY MITSUI O.S.K. LINE FROM PORT OF KOPER TO CHINA & JAPAN

The regular **DIRECT WEEKLY RO RO/car carrier** service that has been introduced last year, offering direct connection from the Port of Koper to Singapore, Hong Kong (Guangzhou), Xinsha, Shanghai and Tianjin/Xingang has been now upgraded with a direct connection also to the ports of Toyohashi and Hitachi in **Japan**. In this service, the port of Singapore serves as a transhipment port to various other Southeast Asian destination, such as Thailand, Malaysia, Indonesia, Vietnam, Taiwan, Australia, New Zealand, etc. The vessels operated on this service can accept all sorts of **wheeled cargo** such as **cars**, **trucks**, **buses**, and **high & heavy units and other project cargo** on **MAFI trailers**, as well as **static cargo**.