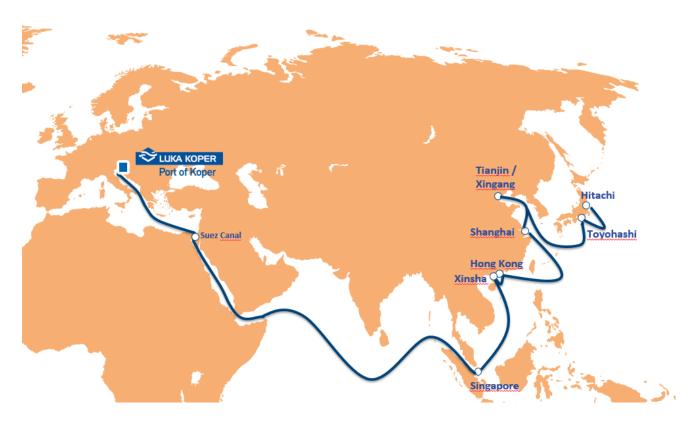

## REGULAR DIRECT RO-RO/CAR CARRIER SERVICE BY MITSUI O.S.K. LINE FROM PORT OF KOPER TO CHINA & JAPAN

The regular **DIRECT WEEKLY RO RO/car carrier** service that has been introduced last year, offering direct connection from the Port of Koper to Singapore, Hong Kong (Guangzhou), Xinsha, Shanghai and Tianjin/Xingang has been now upgraded with a direct connection also to the ports of Toyohashi and Hitachi in **Japan**. In this service, the port of Singapore serves as a transhipment port to various other Southeast Asian destination, such as Thailand, Malaysia, Indonesia, Vietnam, Taiwan, Australia, New Zealand, etc. The vessels operated on this service can accept all sorts of **wheeled cargo** such as **cars**, **trucks**, **buses**, and **high & heavy units and other project cargo** on **MAFI trailers**, as well as **static cargo**.

The service has weekly departures from Koper and offers **Transit Times\*** to direct ports of call as follows:

- Koper Singapore abt. 18 days agw/wp
- Koper Hong Kong abt. 21 days agw/wp
- Koper Xinsha abt. 22 days agw/wp
- Koper Shanghai abt. 25 days agw/wp
- Koper **Toyohashi** abt. 30 days agw/wp
- Koper Hitachi abt. 32 days agw/wp