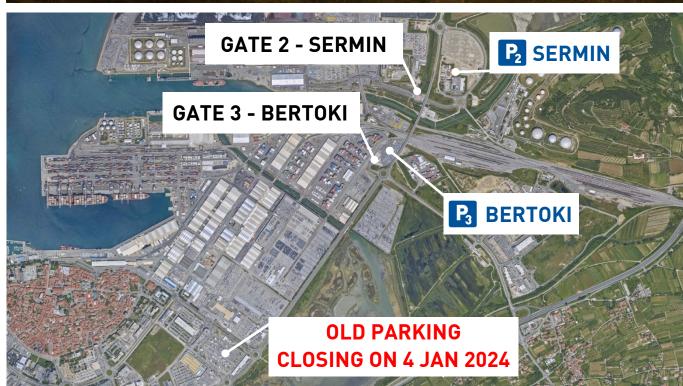

### Dear users,

We are glad to announce that starting from January 2024, we are opening a new Truck Parking Area - P2 in the Sermin area, in the immediate vicinity of the Truck Gate 2 - Sermin. Please note that as of January 2024, the so-far existing parking area will be closed and all services moved to the new location P2 (Sermin). At the same time, we will also open the Truck Parking Area - P3, located near the Truck Gate 3 - Bertoki.

## Opening date

Parking P2 will be open on 4 January 2024, at the same time the old parking will be closed

### Location

GPS coordinates: N 45.555, E 13.753

## Opening date

Parking P3 will be open on 3 January 2024.