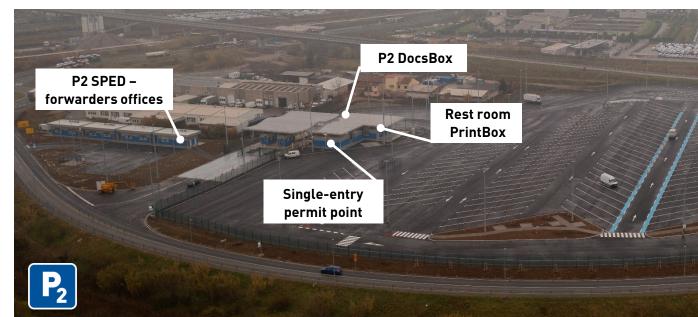

#### Location

Address: Železniška cesta 15, Koper GPS coordinates: N 45.558, E 13.759

### Services and facilities at the P2:

- Opening hours: 24/7
- the area is illuminated, controlled with surveillance cameras and assisted by staff
- Issuing point for single entry permits to the port. Please note that from 4 January 2024, the permits will be issued only at P2
- P2-DocsBox boxes for document exchange between truck drivers and freight forwarders are available
- VBS self-service machine
- PrintBox self-service machine
- In the vicinity of the P2, there are 15 offices for freight forwarders' offices (P2-Sped), parking lots for office tenants and P2-DocsBox renters 10 parking lots for short-term car stops
- WC, rest room with snacks & drinks vending machines, and outdoor fitness equipment