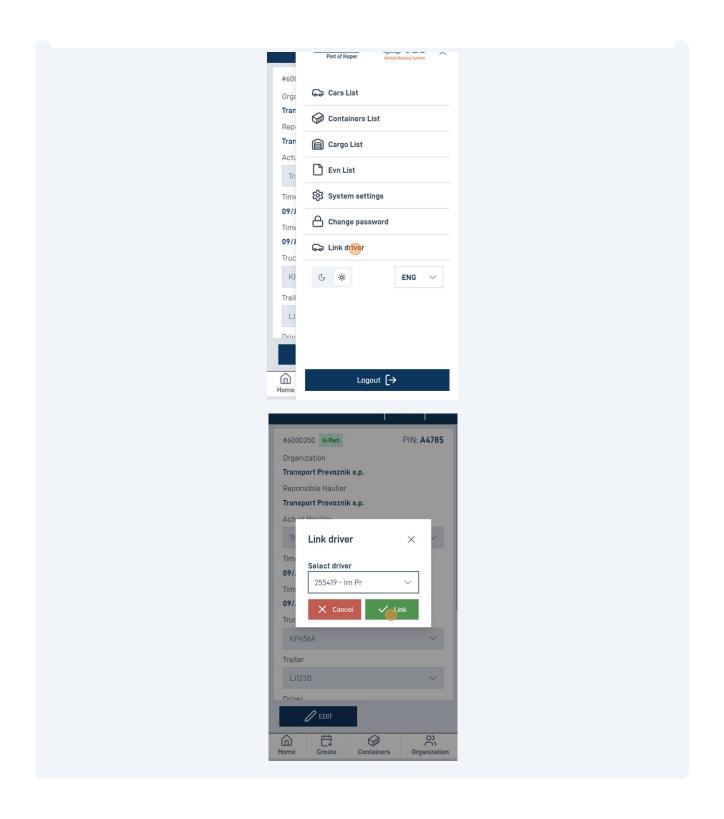

l permits. By using this function, the driver can link their permit to their user account. This step is required for drivers who wish to receive notifications through the VBS mobile application.

### **Link Driver - first option**

The first option to link a driver is available in the user account details. By clicking on their name, the user opens their account information, where they can perform the "Link Driver" function. A new window opens, allowing the user to select the driver permit they wish to link to their user account and confirm the selection.

\*\*VBS\*\*

\*\*Production\*\*

\*\*Productio



## **Link Driver - second option**



# **Link Driver - third option**

The third option is for the user to link their user account to the driver permit via the VBS mobile application.





### **Unlink driver**