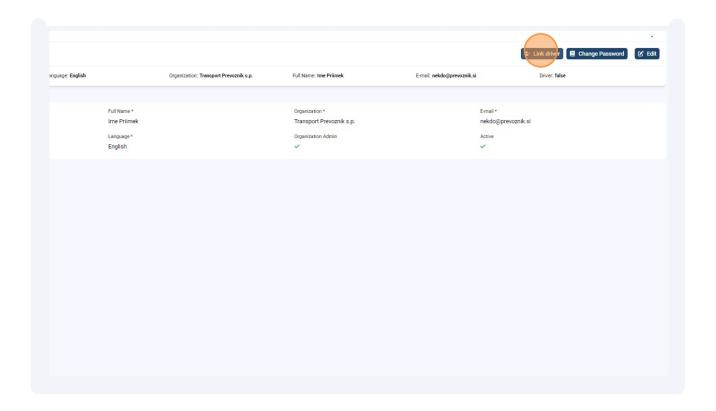

### **Link Driver - first option**

The first option to link a driver is available in the user account details. By clicking on their name, the user opens their account information, where they can perform the "Link Driver" function. A new window opens, allowing the user to select the driver permit they wish to link to their user account and confirm the selection.