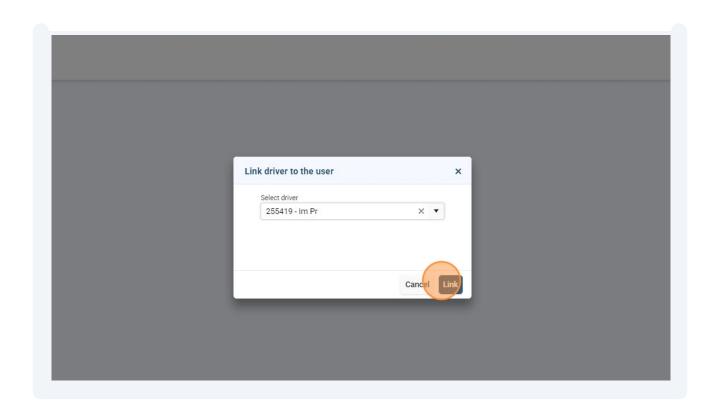

### **Link Driver - first option**

The first option to link a driver is available in the user account details. By clicking on their name, the user opens their account information, where they can perform the "Link Driver" function. A new window opens, allowing the user to select the driver permit they wish to link to their user account and confirm the selection.